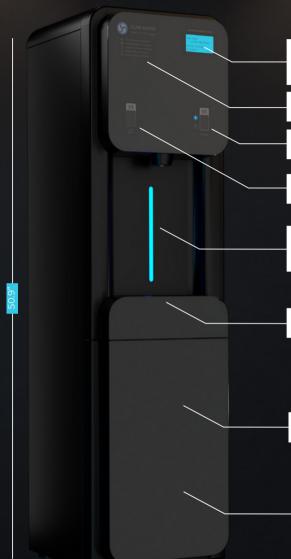

### 74/7 System **Monitoring**

Continuous monitoring of system performance and water quality with real-time status displayed on LCD screen and bluetooth compatible service арр.

Large LCD screen displays real-time system performance and water quality status.

High-end glass front panel

Touch-free sensor activation

Hot water safety lock

Color-changing indicator light for precise dispensing

Large drip tray

High-capacity cold tank

Dent-resistant steel frame

- ► DIMENSIONS
- 50.9" H X 14" W X 17" L (1293MM H X 355.6MM W X 431.8MM L)
- ► COLD TANK CAPACITY **3 GALLONS**
- ► HOT TANK CAPACITY (2 LITERS)
- ► DISPENSE AREA 12" TALL (305MM)
- ► RECOMMENDED WATER PRESSURE 60-70 PSI
- ► RATED VOLTAGE/FREQUENCY 120V/60HZ 220V/50HZ
- ► POWER CONSUMPTION 120V/60HZ 220V/50HZ
- ► WEIGHT 69.9 LBS (31.7 KGS)