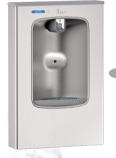

V-LIGHT STERILIZATION
- MEASURE YOUR ECO-IMPACT
- REVERSE OSMOSIS ACCESSIBLE

NEW UV-LIGHT reduces 99.99% of pathogens at the point of dispense

# Effective against:

- Legionella
- Cryptosporidium
- Giardia







## Featuring Freshield®

A silver-based antimicrobial compound to help protect the surfaces from discoloration, odors and degradation caused by the growth of microorganisms and mildew.



### **PURIFICATION PROCESS**









# **HYDR8 UV88 SERIES**



#### 1. UV88-COLD-IW

- in-wall, recessed with cold water (8 gallons/hour)

#### 2. UV88-ZERO-IW

- in-wall, recessed non-refrigerated (ambient water)



#### 3. UV88-COLD-SM

- surface mount (bottom recess) with cold water (8 gallons/hour)

#### 4. UV88-ZERO-SM

- surface mount (recess optional) non-refrigerated (ambient water)



#### **5. UV88-ZERO-OW**

- on-wall non-refrigerated (ambient water)
- cold water tank ordered seperately but needs remote storage



#### 6. UV88-COLD-F

- double sensor fountain with cold water (8 gallons/hour)

#### 7. UV88-ZERO-F

- double sensor fountain non-refrigerated (ambient water)



## **UV88 Technical Sheet**

## **Standard Features:**

- 1. Hands-Free Sensors
- 2. Mercury-Free Waterways
- 3. UVC-LED Treatment at Dispense
- 4. Lead-Free Waterways
- 5. Built-in 100 Micron Strainer
- stops particles before they enter waterway
- 6. 20 Second Shut Off
- 7. Integrated Bottle Counter
- 8. Filter Monitor
- 9. Product Certified:
- to NSF/ANSI Standard 61-G & 372
- to U.S. Safe Drinking Water Act
- to UL 399
- 10. Comply with Americans with Disabilities Act







**WWW.HYDR8.US**