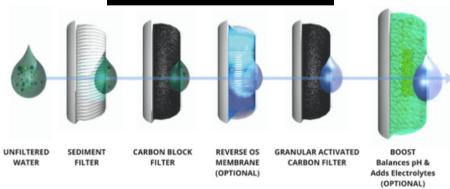

# **UV88 SERIES**HYDRATION STATIONS & WATER FOUNTAIN REPLACEMENTS



- TOUCHLESS SENSOR SAFETY
- ALKALINE-ELECTROLYTE BOOST
- NEW UV-LIGHT STERILIZATION
- MEASURE YOUR ECO-IMPACT
- REVERSE OSMOSIS ACCESSIBLE

NEW UV-LIGHT reduces 99.99% of pathogens at the point of dispense

# Effective against:

- Legionella
- Cryptosporidium
- Giardia







## Featuring Freshield®

A silver-based antimicrobial compound to help protect the surfaces from discoloration, odors and degradation caused by the growth of microorganisms and mildew.



### **PURIFICATION PROCESS**









# **HYDR8 UV88 SERIES**



#### 1. UV88-COLD-IW

- in-wall, recessed with cold water (8 gallons/hour)

#### 2. UV88-ZERO-IW

- in-wall, recessed non-refrigerated (ambient water)



#### 3. UV88-COLD-SM

- surface mount (bottom recess) with cold water (8 gallons/hour)

#### 4. UV88-ZERO-SM

- surface mount (recess optional) non-refrigerated (ambient water)



#### **5. UV88-ZERO-OW**

- on-wall non-refrigerated (ambient water)
- cold water tank ordered seperately but needs remote storage



#### 6. UV88-COLD-F

- double sensor fountain with cold water (8 gallons/hour)

#### 7. UV88-ZERO-F

- double sensor fountain non-refrigerated (ambient water)



## **UV88 Technical Sheet**

## **Standard Features:**

- 1. Hands-Free Sensors
- 2. Mercury-Free Waterways
- 3. UVC-LED Treatment at D