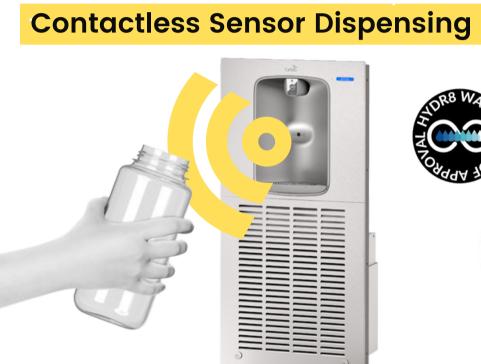

## **Standard Features:**

- 1. Hands-Free Sensors
- 2. Mercury-Free Waterways
- 3. UVC-LED Treatment at Dispense
- 4. Lead-Free Waterways
- 5. Built-in 100 Micron Strainer
- stops particles before they enter waterway
- 6. 20 Second Shut Off
- 7. Integrated Bottle Counter
- 8. Filter Monitor
- 9. Product Certified:
- to NSF/ANSI Standard 61-G & 372
- to U.S. Safe Drinking Water Act
- to UL 399
- 10. Comply with Americans with Disabilities Act