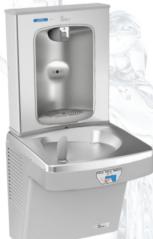

# **HYDR8 UV88 SERIES**

#### 1. UV88-COLD-IW

- in-wall, recessed with cold water (8 gallons/hour)

## **UV88 Technical Sheet**