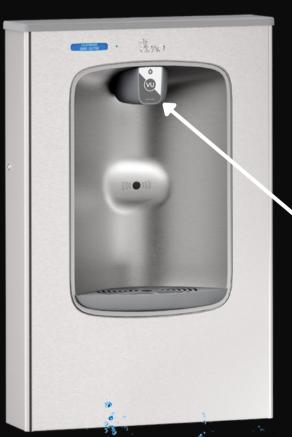

NEW UV-LIGHT reduces 99.99% of pathogens at the point of dispense

#### 1. UV88-COLD-IW

- in-wall, recessed with cold water (8 gallons/hour)

## **Standard Features:**

- 1. Hands-Free Sensors
- 2. Mercury-Free Waterways
- 3. UVC-LED Treatment at Dispense
- 4. Lead-Free Waterways
- 5. Built-in 100 Micron Strainer
- stops particles before they enter waterway
- 6. 20 Second Shut Off
- 7. Integrated Bottle Counter
- 8. Filter Monitor
- 9. Product Certified:
- to NSF/ANSI Standard 61-G & 372
- to U.S. Safe Drinking Water Act
- to UL 399
- 10. Comply with Americans with Disabilities Act