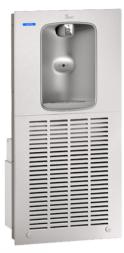

# **UV88 SERIES**HYDRATION STATIONS & WATER FOUNTAIN REPLACEMENTS



- TOUCHLESS SENSOR SAFETY
- ALKALINE-ELECTROLYTE BOOST
- NEW UV-LIGHT STERILIZATION
- MEASURE YOUR ECO-IMPACT
- REVERSE OSMOSIS ACCESSIBLE

NEW UV-LIGHT reduces 99.99% of pathogens at the point of dispense

# Effective against:

- Legionella
- Cryptosporidium
- Giardia







## Featuring Freshield®

A silver-based antimicrobial compound to help protect the surfaces from discoloration, odors and degradation caused by the growth of microorganisms and mildew.



### **PURIFICATION PROCESS**









# **HYDR8 UV88 SERIES**



#### 1. UV88-COLD-IW

- in-wall, recessed with cold water (8 gallons/hour)

#### 2. UV88-ZERO-IW

- in-wall, recessed non-refrigerated (ambient water)



#### 3. UV88-COLD-SM

- surface mount (bottom recess) with cold water (8 gallons/hour)

#### 4. UV88-ZERO-SM

- surface mount (recess optional) non-refrigerated (ambient water)



#### **5. UV88-ZERO-OW**

- on-wall non-refrigerated (ambient water)
- cold water tank ordered seperately but needs remote storage



#### 6. UV88-COLD-F

- double sensor fountain with cold water (8 gallons/hour)

#### 7. UV88-ZERO-F

- double sensor fountain non-refrigerated (ambient water)



## **UV88 Technical Sheet**

## **Standard Features:**

- 1. Hands-Free Sensors
- 2. Mercury-Free Waterways
- 3. UVC-LED Treatment at Dispense
- 4. Lead-Free Waterways