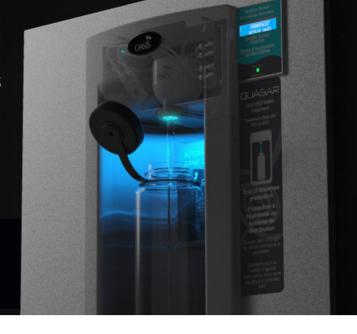

NEW UV-LIGHT reduces 99.99% of pathogens at the point of dispense

### **PURIFICATION PROCESS**

## **Standard Features:**

- 1. Hands-Free Sensors
- 2. Mercury-Free Waterways
- 3. UVC-LED Treatment at Dispense
- 4. Lead-Free Waterways
- 5. Built-in 100 Micron Strainer
- stops particles before they enter waterway
- 6. 20 Second Shut Off
- 7. Integrated Bottle Counter
- 8. Filter Monitor
- 9. Product Certified:
- to NSF/ANSI Standard 61-G & 372
- to U.S. Safe Drinking Water Act
- to UL 399
- 10. Comply with Americans with Disabilities Act