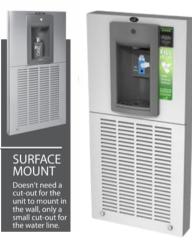

#### 3. UV88-COLD-SM

- surface mount (bottom recess) with cold water (8 gallons/hour)