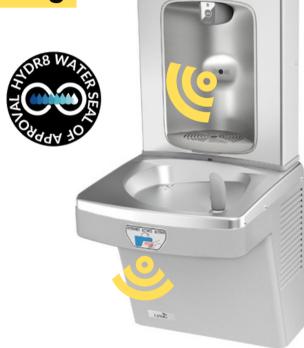

# **UV88 SERIES**HYDRATION STATIONS & WATER FOUNTAIN REPLACEMENTS

- TOUCHLESS SENSOR SAFETY
- ALKALINE-ELECTROLYTE BOOST
- NEW UV-LIGHT STERILIZATION
- MEASURE YOUR ECO-IMPACT
- REVERSE OSMOSIS ACCESSIBLE

NEW UV-LIGHT reduces 99.99% of pathogens at the point of dispense

# **HYDR8 UV88 SERIES**