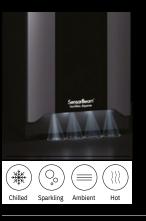

#### Optional accessories.

SensorBeam™ Base Cabinet

Innovative, illuminated floorstanding base with projection touchless dispense.