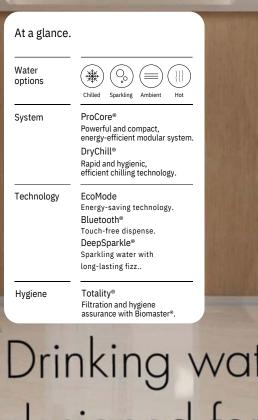

## CARBON8 <u>V2</u>

00000

| The detail.         |                                             |                                                          |                                   |      |
|---------------------|---------------------------------------------|----------------------------------------------------------|-----------------------------------|------|
| Capacity<br>ProCore | Chilled<br>50 L/h<br>(13 Gallons/Hour)      | Sparkling<br>50 L/h<br>(13 Gallons/Hour)                 | Hot<br>15 L/h<br>(4 Gallons/Hour) |      |
| Temperature         | 2°C (35.6°F)                                | 2°C (35.6°F)                                             | 92°C (197.6°F)                    | N AN |
| Dispense<br>height  | 290mm (11.4")                               | Perfect for filling water<br>bottles, glasses or carafes |                                   | -    |
| Power               | 230-240V                                    | EcoMode available for additional energy/cost savings     |                                   |      |
| Dimensions          | Countertop<br>12.6″x15.75″x16.3″<br>(WxDxH) | Floorstanding<br>12.6″x15.7.5<br>(WxDxH)                 | -                                 | 13   |

### Environmentally advanced design.

The Carbon8 V2 is powered by our exclusive, compact ProCore® system, with discrete ventilation, advanced modularity and a lower carbon footprint. Thanks to its intelligent EcoBoil energy-efficient hot water system, DryChill® airless, rapid cooling technology, eco-refrigerant gas and recyclable components, this version of the Carbon8 delivers the ultimate in sustainability, hygiene and performance.