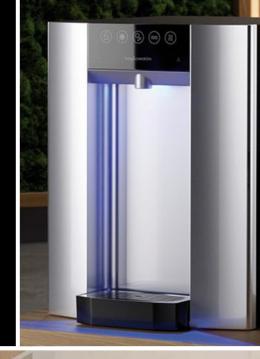

# CARBON8 V2

The latest evolution in sustainable water dispensing with **energy-efficient technology**.

### Environmentally advanced design.

The Carbon8 V2 is powered by our exclusive, compact ProCore® system, with discrete ventilation, advanced modularity and a lower carbon footprint. Thanks to its intelligent EcoBoil energy-efficient hot water system, DryChill® airless, rapid cooling technology, eco-refrigerant gas and recyclable components, this version of the Carbon8 delivers the ultimate in sustainability, hygiene and performance.