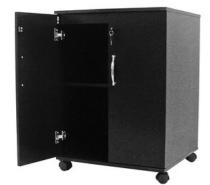

**OPTIONAL BASE CABINET** 

BEST FOR AREAS WITH LIMITED COUNTERTOP SPACE

EASY-WASTE REMOVAL TRAY WASTE DRAWER CAPACITY OF UP TO 60 COFFEES. PERFECT SOLUTION FOR: <u>CONVENIENCE STORES</u> <u>A HOTELS</u> (WHERE BREAKFAST NEEDS TO BE GOOD BUT ALSO FAST).