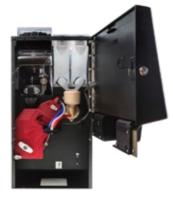

#### SPECIFICATIONS:

| SI LEIREATIONS.       |                                  | S1                                                                                                |
|-----------------------|----------------------------------|---------------------------------------------------------------------------------------------------|
|                       | Water tank capacity (oz)         | 135 oz                                                                                            |
| ON CAPACITY           | No. of coffee bean hoppers       | 1                                                                                                 |
|                       | No. of soluble product canisters | 2                                                                                                 |
|                       | Product capacity (oz)            | Coffee beans 42.33 oz / 2.6 lbs<br>Powdered Milk 21.6 oz / 1.3 lbs<br>Chocolate 28.2 oz / 1.8 lbs |
|                       | Weight                           | 60.63 lbs                                                                                         |
|                       | Brewing systems                  | Espresso                                                                                          |
|                       | Name of the brewing system       | AzkV10                                                                                            |
|                       | Brewing system capacity          | 0.18-0.28 oz                                                                                      |
| 1AT I                 | No. of mixers                    | 1                                                                                                 |
| ORV                   | Name of grinder                  | M03 Horeca Performance                                                                            |
| TECHNICAL INFORMATION | No. of grinders                  | 1                                                                                                 |
| CAL                   | Boiler type                      | Pressure                                                                                          |
| NH                    | Boiler capacity                  | 10.65 oz                                                                                          |
| TEO                   | Display Selection Type           | Direct Touch Keypad                                                                               |
|                       | No of selections                 | 8                                                                                                 |
|                       | Voltage / Current:               | 110 V - 120 V / 12.5 A - 13.6 A                                                                   |
|                       | Maximum Power                    | 1500 W                                                                                            |
|                       | Width<br>Height<br>Depth         | EX 12 in 17 in                                                                                    |