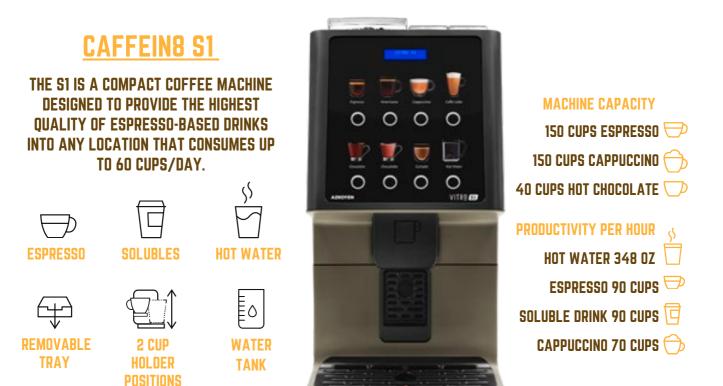

### ACCESSORIES TO SUIT YOUR BUSINESS MODEL

DESIGNED TO SUIT DIFFERENT OPERATIONAL BUSINESS MODELS BY OFFERING A MYRIAD OF FUNCTIONING MODES AND ACCESSORIES.

THE CAFFEIN8 S1 SUPPORTS A COOPERATIVE CULTURE IN THE OFFICE, OFFERING HIGH-QUALITY COFFEE, A PREMIUM USER EXPERIENCE, AND A COMPREHENSIVE LIST OF HOT DRINK OFFERINGS.

**OPTIONAL BASE CABINET** 

BEST FOR AREAS WITH LIMITED COUNTERTOP SPACE

EASY-WASTE REMOVAL TRAY WASTE DRAWER CAPACITY OF UP TO 60 COFFEES. PERFECT SOLUTION FOR: <u>CONVENIENCE STORES</u> <u>A HOTELS</u> (WHERE BREAKFAST NEEDS TO BE GOOD BUT ALSO FAST).

#### SPECIFICATIONS:

| SI LEIREATIONS.       |                                  | S1                                                                                                |
|-----------------------|----------------------------------|---------------------------------------------------------------------------------------------------|
|                       | Water tank capacity (oz)         | 135 oz                                                                                            |
| ON CAPACITY           | No. of coffee bean hoppers       | 1                                                                                                 |
|                       | No. of soluble product canisters | 2                                                                                                 |
|                       | Product capacity (oz)            | Coffee beans 42.33 oz / 2.6 lbs<br>Powdered Milk 21.6 oz / 1.3 lbs<br>Chocolate 28.2 oz / 1.8 lbs |
|                       | Weight                           | 60.63 lbs                                                                                         |
|                       | Brewing systems                  | Espresso                                                                                          |
|                       | Name of the brewing system       | AzkV10                                                                                            |
|                       | Brewing system capacity          | 0.18-0.28 oz                                                                                      |
| 1AT I                 | No. of mixers                    | 1                                                                                                 |
| ORV                   | Name of grinder                  | M03 Horeca Performance                                                                            |
| TECHNICAL INFORMATION | No. of grinders                  | 1                                                                                                 |
| CAL                   | Boiler type                      | Pressure                                                                                          |
| NH                    | Boiler capacity                  | 10.65 oz                                                                                          |
| TEO                   | Display Selection Type           | Direct Touch Keypad                                                                               |
|                       | No of selections                 | 8                                                                                                 |
|                       | Voltage / Current:               | 110 V - 120 V / 12.5 A - 13.6 A                                                                   |
|                       | Maximum Power                    | 1500 W                                                                                            |
|                       | Width<br>Height<br>Depth         | EX 12 in 17 in                                                                                    |