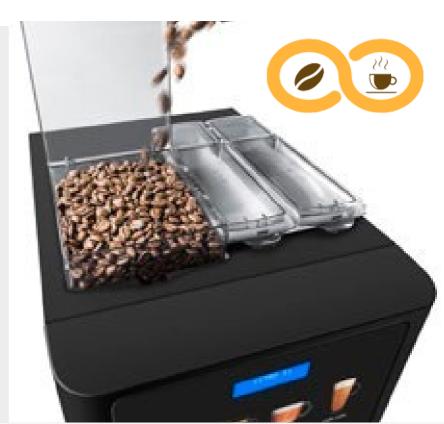

#### EASY TO REFILL COFFEE BEANS AND SOLUBLE INGREDIENTS

THE FILLING PROCESS CAN BE DONE FROM THE TOP, WITHOUT OPENING THE MACHINE, IN A STRAIGHTFORWARD AND SIMPLE WAY.