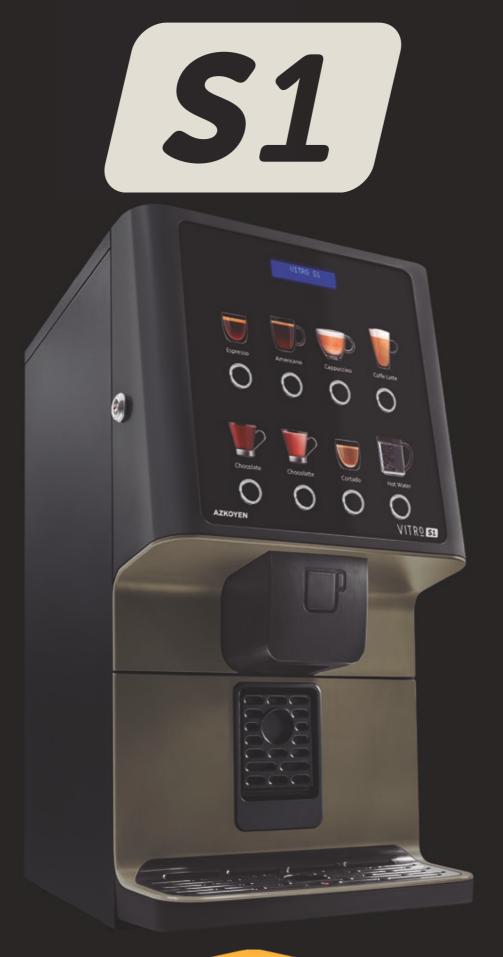

## ATTENTION TO DETAIL

THE CAFFEIN8 S1 IS AN AUTOMATIC HOT BEVERAGE MACHINE DESIGNED WITH THE HIGHEST QUALITY MATERIALS AND COMPONENTS FOUND IN OUR TOP PERFORMANCE PROFESSIONAL MACHINES.

ITS SEAMLESS AND COMPACT DESIGN FITS NICELY IN ANY COFFEE AREA IN A SMALL OFFICE, A HOTEL, A CONVENIENCE STORE OR A QUICK SERVICE RESTAURANT. DESIGNED TO PROVIDE THE ULTIMATE COFFEE EXPERIENCE FROM THE FIRST CUP TO THE LAST.

# TO ORDER CALL (718) 313-0113

| ESPRESSO      | SMALL 1-20Z STRONG DRINK. BREWED UNDER 9BAR PRESSURE USING AROUND 12G COFFEE                                                                                                                       |
|---------------|----------------------------------------------------------------------------------------------------------------------------------------------------------------------------------------------------|
| AMERICANO     | 2-40Z OF DOUBLE ESPRESSO IS MADE FIRST THEN THE REST OF THE DRINK IS TOPPED UP WITH BYPASS HOT<br>Water to blend the flavor of the drink                                                           |
| CAPPUCCINO    | HEAVILY WHIPPED MILK IS PRODUCED FIRST TO CREATE A LIGHTER MILK FOAM TEXTURE, A SHOT OF<br>Espresso is dropped through the milk after to allow the coffee to be drank through light<br>Fluffy milk |
| CAFFE LATTE   | AN ESPRESSO IS CREATED FIRST, ON TOP OF THIS WE THEN ADD LESS WHIPPED MORE LIQUID MILK. THE TWO<br>Will permeate together for a more milk forward tasting drink                                    |
| HOT CHOCOLATE | CHOCOLATE WHIPPED HEAVILY WITH WATER TO CREATE A CHOCOLATE BASED DRINK                                                                                                                             |
| CHOCOLATTE    | A MIXTURE OF CHOCOLATE AND MILK WHIPPED HEAVILY TOGETHER TO CREATE A CREAMY, VELVETY LUXURY<br>Chocolate Based Drink                                                                               |
| CORTADO       | SMALLER 50Z DRINK, DOUBLE ESPRESSO IS CREATED FIRST WITH THE SAME QUANTITY LATTE STYLE MILK<br>Added on top after for a stronger coffee drink with milk                                            |
| HOT WATER     | 90Z HOT WATER FOR TEA                                                                                                                                                                              |