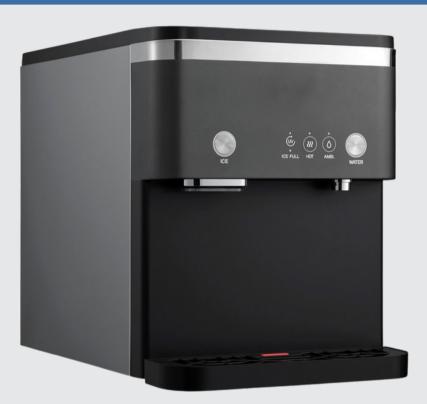

## THREE DISPENSE OPTIONS:

- CHEWABLE ICE (TOUCHLESS)
- HOT WATER
- AMBIENT WATER (TOUCHLESS)

## **ICE PRODUCTION:**

- UP-TO 125 LBS PER DAY
- 7 LBS OF STORAGE

## **ONLY 17.75" HIGH**

- FITS UNDER MOST CABINETS
WITH STANDING MODEL OPTION

## **SAFETOUCH™ SURFACE**

- PROTECTION WITH SILVER ION ANTIMICROBIAL TECHNOLOGY

## **UV-LIGHT**

- HELPS KEEP THE WATER RESERVOIR CLEAN

### **ICEM8 COUNTERTOP**

| Dimensions              | 18" h x 14.1" w x 21.65" d      |
|-------------------------|---------------------------------|
|                         | (45.7 cm h x 36 cm w x 55 cm d) |
| Weight                  | 43 lbs (19.5 kg)                |
| Ambient Capacity        | Tankless                        |
| Hot Capacity            | 0.5 gallon (1.4 L)              |
| Ice Storage Capacity    | 7 lbs. (3 kg)                   |
| Ice Amount Per Day      | 125 lbs. (55 kg)                |
| Dispensing Height       | 9" (22.86 cm)                   |
| Rated Voltage/Frequency | 120V and 230V 50/60hz           |
| Power Consumption       | 1.05 kWh / 24 hours             |
|                         |                                 |