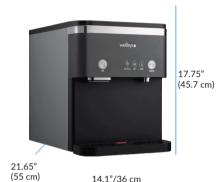

## **ONLY 17.75" HIGH**

- FITS UNDER MOST CABINETS
WITH STANDING MODEL OPTION

### **ICEM8 COUNTERTOP**

| Dimensions              | 18" h x 14.1" w x 21.65" d      |
|-------------------------|---------------------------------|
|                         | (45.7 cm h x 36 cm w x 55 cm d) |
| Weight                  | 43 lbs (19.5 kg)                |
| Ambient Capacity        | Tankless                        |
| Hot Capacity            | 0.5 gallon (1.4 L)              |
| Ice Storage Capacity    | 7 lbs. (3 kg)                   |
| Ice Amount Per Day      | 125 lbs. (55 kg)                |
| Dispensing Height       | 9" (22.86 cm)                   |
| Rated Voltage/Frequency | 120V and 230V 50/60hz           |
| Power Consumption       | 1.05 kWh / 24 hours             |
|                         |                                 |