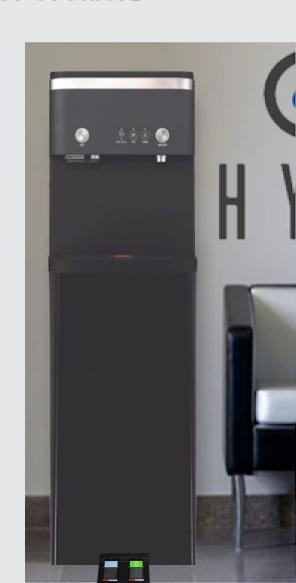

## **ONLY 17.75" HIGH**

- FITS UNDER MOST CABINETS
WITH STANDING MODEL OPTION

## ICEM8 STANDING

| Dimensions              | 45" h x 13.6" w x 20.6" d          |
|-------------------------|------------------------------------|
|                         | (114 cm h x 34.6 cm w x 52.4 cm d) |
| Weight                  | 60 lbs (27.22 kg)                  |
| Ambient Capacity        | Tankless                           |
| Hot Capacity            | 0.5 gallon (1.4 L)                 |
| Ice Storage Capacity    | 7 lbs. (3 kg)                      |
| Ice Amount Per Day      | 125 lbs. (55 kg)                   |
| Dispensing Height       | 9" (22.86 cm)                      |
| Rated Voltage/Frequency | 120V and 230V 50/60hz              |
| Power Consumption       | 1.6kWh / 24 hours                  |