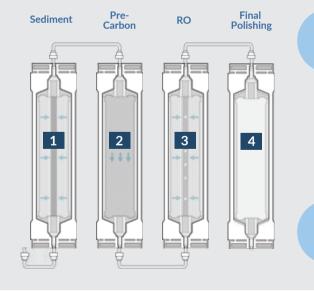

## HYDR8 REVERSE OSMOSIS FILTRATION & PURIFICATION Sediment Filter

Reduces particles such as dirt, silt, rust and pipe residue.

**Pre-Carbon Filter** 

Reduces chlorine, chemicals and pesticides.

Reverse Osmosis (RO) Membrane

Reduces such contaminants as dissolved solids, arsenic, pharmaceuticals, and metals.

Final Polishing Filter

Coconut shell carbon polishes the water for great taste

329 38th 2nd FL Brooklyn, New York, 11232 718-313-0113 / www.Hydr