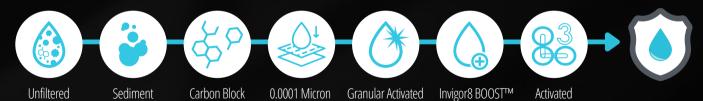

### → The HYDR8 Water Purification Process

Filter

Carbon Filter

\*Optional Recommendations

Filter

Water

Invigor8 BOOST™: Electrolyte & Alkalinity Enhancement (Adds Potassium, Calcium, Magnesium & Sodium).

Reverse Osmosis Membrane: Removes PFAS, Lead, Legionella, Arsenic, Fluoride & many other toxic contaminants.