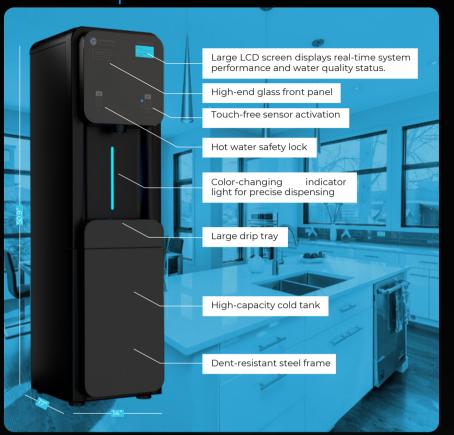

#### Touchless Sensor Activation

Hygienic, touchfree operation.

#### Anti-Microbial Surface

Anti-microbial additive maintains cleanliness of unit exterior.

#### High-Capacity Drip Tray

Optional drain connection prevents need for emptying.

11.7"W x 19.5"D x 17.8"H

#### Advanced **Purification** Technology

Proprietary, multistage, reverse osmosis process is certified to industry standards.

#### Activated Oxygen Self-Cleaning

Advanced technology circulates water and cleans tanks and lines to maintain water freshness.

#### 24/7 System Monitoring

Continuous monitoring of system performance and water quality with real-time status displayed on LCD screen and bluetooth compatible service app.

Countertop

**Option Now** 