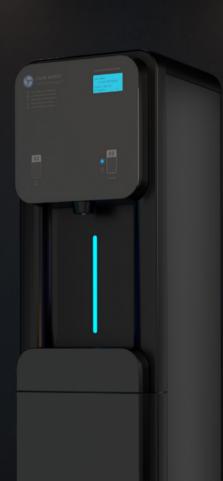

## 4i : Touchless Water Purification System

#### Touchless Sensor Activation

Hygienic, touchfree operation.

#### Anti-Microbial Surface

Anti-microbial additive maintains cleanliness of unit exterior.

#### Advanced **Purification** Technology

Proprietary, multistage, reverse osmosis process is certified to industry standards.

#### 24/7 System Monitoring

Continuous monitoring of system performance and water quality with real-time status displayed on LCD screen and bluetooth compatible service app.

Countertop

**Option Now** 