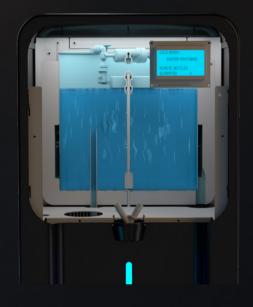

### → The HYDR8 Water Purification Process

Filter

Carbon Filter

\*Optional Recommendations

Filter

Water

Invigor8 BOOST™: Electrolyte & Alkalinity Enhancement (Adds Potassium, Calcium, Magnesium & Sodium).

Reverse Osmosis Membrane: Removes PFAS, Lead, Legionella, Arsenic, Fluoride & many other toxic contaminants.

#### Advanced **Purification** Technology

Proprietary, multistage, reverse osmosis process is certified to industry standards.

#### Activated Oxygen Self-Cleaning

Advanced technology circulates water and cleans tanks and lines to maintain water freshness.